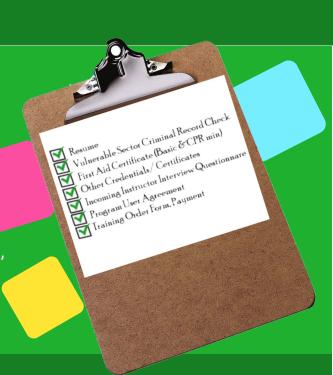

## 1. Request instructor training application forms, share your **BACKGROUND**

Your teaching/instructor background along with a passion for people and impacting lives, community and workplace are valued. We grow with, because of and for our training partners.

# 2. Return forms & schedule an intake interview. Share what makes you UNIQUE, your CORE values & goals

A discovery call with you to review interests, vision, goals, values and build dialogue is integral to building supports for and relationship with exceptional candidates.

#### **Intake Interview**

The interview was delightful and both you and our team feel it's a wonderful fit. Time to discuss courses, budget and expectations.